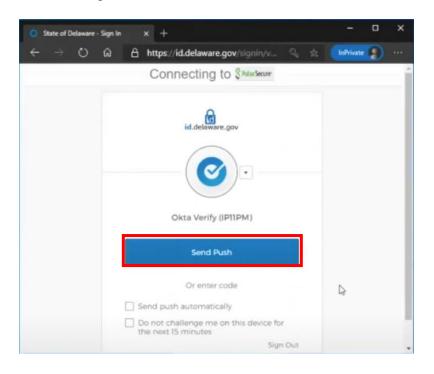

#### NAVIGATE TO THE WEBSITE

1. Go to id.delaware.gov

2. Enter your email and password used to set up your id.delaware.gov account & click Sign In

3. Click Send Push – This is the multifactor authentication when initially registering for id.delaware.gov