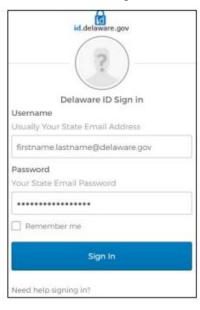

#### NAVIGATE TO THE WEBSITE

1. Go to id.delaware.gov

2. Enter your email and password used to set up your id.delaware.gov account & click Sign In

3. Click Send Push – This is the multifactor authentication when initially registering for id.delaware.gov