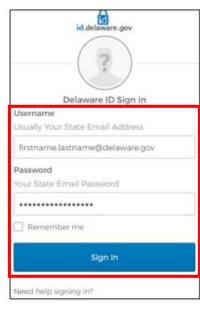

#### NAVIGATE TO THE WEBSITE

1. Go to id.delaware.gov

2. Enter your email and password used to set up your id.delaware.gov account & click Sign In

3. Click Send Push – This is the multifactor authentication when initially registering for id.delaware.gov